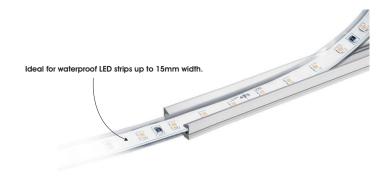

## Aluminium Profile

- NEST XL aluminium profile ideal for linear LED lighting applications.
- Variety of accessories.
- Multiple mounting options.

  Ideal for waterproof LED strips up to 15mm width.

FIXED installation