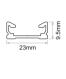

| Image | Code                                             | Description Le                                                                               | ength | Design-Detail    |
|-------|--------------------------------------------------|----------------------------------------------------------------------------------------------|-------|------------------|
|       | PRF. 136                                         | NEST XL alum.prof. / Anodized                                                                | 2m    | 23mm             |
| 1     | ELA.008 <sup>(1,4)</sup>                         | STAINLESS STEEL HOLDER for FIXED installation                                                |       | 8 25mm 25mm 25mm |
|       | ACC.048 <sup>(1)</sup>                           | BRACKET for SURFACE installation                                                             |       | 20mm             |
|       | ACC.284 <sup>(2)</sup><br>ACC.285 <sup>(2)</sup> | WALL BRACKET LONG (pair) WALL BRACKET SHORT (pair)                                           |       | Short 65mm       |
|       | ACC.286 <sup>(3)</sup><br>ACC.287 <sup>(3)</sup> | CEILING SUSPENSION installation 150cm (per p<br>CEILING SUSPENSION installation 300cm (per p |       |                  |