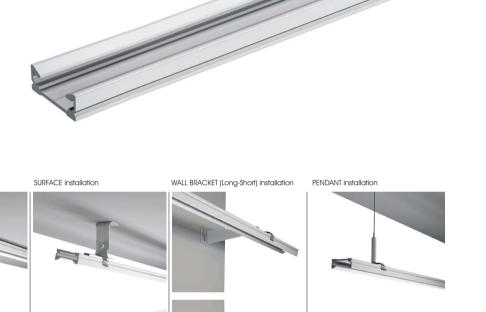

## Aluminium Profile

- NEST XL aluminium profile ideal for linear LED lighting applications.
- Variety of accessories.
- Multiple mounting options.

  Ideal for waterproof LED strips up to 15mm width.

FIXED installation

| Image | Code                                             | Description Le                                                                               | ength | Design-Detail    |
|-------|--------------------------------------------------|----------------------------------------------------------------------------------------------|-------|------------------|
|       | PRF. 136                                         | NEST XL alum.prof. / Anodized                                                                | 2m    | 23mm             |
| 1     | ELA.008 <sup>(1,4)</sup>                         | STAINLESS STEEL HOLDER for FIXED installation                                                |       | 8 25mm 25mm 25mm |
|       | ACC.048 <sup>(1)</sup>                           | BRACKET for SURFACE installation                                                             |       | 20mm             |
|       | ACC.284 <sup>(2)</sup><br>ACC.285 <sup>(2)</sup> | WALL BRACKET LONG (pair) WALL BRACKET SHORT (pair)                                           |       | Short 65mm       |
|       | ACC.286 <sup>(3)</sup><br>ACC.287 <sup>(3)</sup> | CEILING SUSPENSION installation 150cm (per p<br>CEILING SUSPENSION installation 300cm (per p |       |                  |